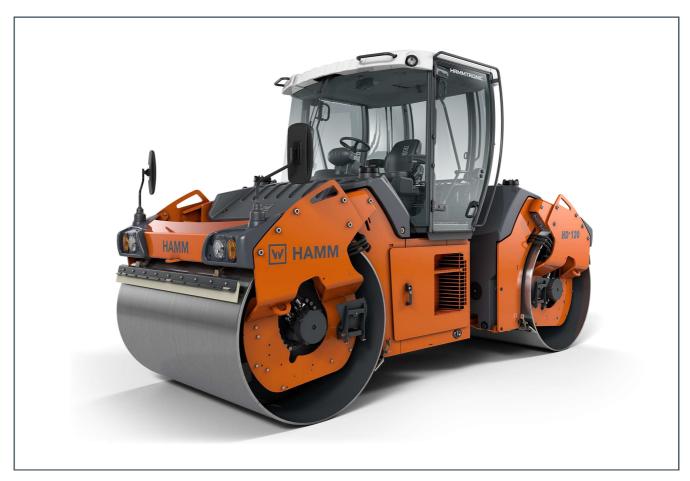

# **HD+ 120 VV**

Tandem roller with two vibrating roller drums
Tandem rollers Series HD+ / Series H259

## **HIGHLIGHTS HD+**

- 3-point articulation for even weight distribution and excellent on-centre feel
- Simple, intuitive and language-neutral operation
- Excellent view of the machine and the construction site
- Seat operating unit can be moved and rotated
- Track offset for comfortable start up, moving away and compacting at curb edges