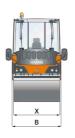

|  | Machine dimensions        |    |           |
|--|---------------------------|----|-----------|
|  | Total length (L)          | mm | 5000      |
|  | Width (B)                 | mm | 2145      |
|  | Total height (H)          | mm | 3050      |
|  | Drum width (X)            | mm | 1980/1980 |
|  | Height loading, min. (Hl) | mm | 2185      |