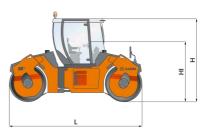

|  | Machine dimensions        |    |           |
|--|---------------------------|----|-----------|
|  | Total length (L)          | mm | 5000      |
|  | Width (B)                 | mm | 2145      |
|  | Total height (H)          | mm | 3050      |
|  | Drum width (X)            | mm | 1980/1980 |
|  | Height loading, min. (Hl) | mm | 2185      |