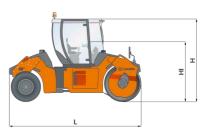

|  | Machine dimensions        |    |      |
|--|---------------------------|----|------|
|  | Total length (L)          | mm | 4600 |
|  | Width (B)                 | mm | 1800 |
|  | Total height (H)          | mm | 3050 |
|  | Drum width (X)            | mm | 1680 |
|  | Height loading, min. (Hl) | mm | 2185 |