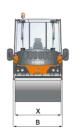

|  | Machine dimensions        |    |      |
|--|---------------------------|----|------|
|  | Total length (L)          | mm | 4600 |
|  | Width (B)                 | mm | 1800 |
|  | Total height (H)          | mm | 3050 |
|  | Drum width (X)            | mm | 1680 |
|  | Height loading, min. (Hl) | mm | 2185 |