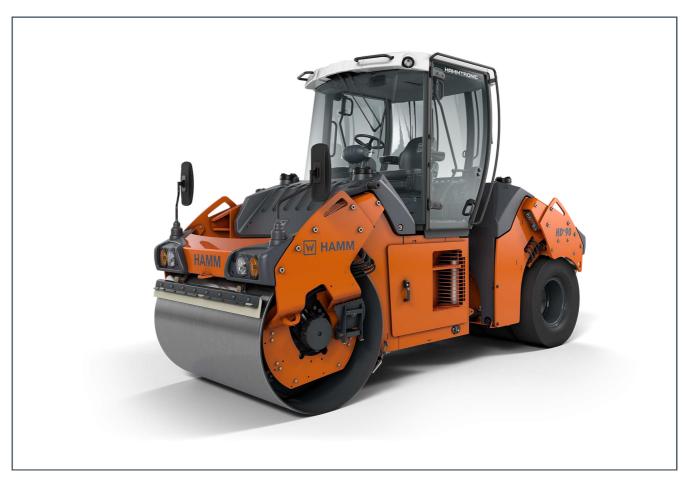

# **HD+90 VT**

Tandem roller with vibrating roller drum and set of tyres Tandem rollers Series HD+ / Series H258

## **HIGHLIGHTS HD+**

- 3-point articulation for even weight distribution and excellent on-centre feel
- Simple, intuitive and language-neutral operation
- Excellent view of the machine and the construction site
- Seat operating unit can be moved and rotated
- Track offset for comfortable start up, moving away and compacting at curb edges