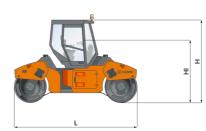

|  | Machine dimensions        |    |           |
|--|---------------------------|----|-----------|
|  | Total length (L)          | mm | 4600      |
|  | Width (B)                 | mm | 1810      |
|  | Total height (H)          | mm | 3040      |
|  | Drum width (X)            | mm | 1680/1680 |
|  | Height loading, min. (Hl) | mm | 2360      |