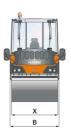

|  | Machine dimensions        |    |           |
|--|---------------------------|----|-----------|
|  | Total length (L)          | mm | 4600      |
|  | Width (B)                 | mm | 1800      |
|  | Total height (H)          | mm | 3050      |
|  | Drum width (X)            | mm | 1680/1680 |
|  | Height loading, min. (Hl) | mm | 2185      |