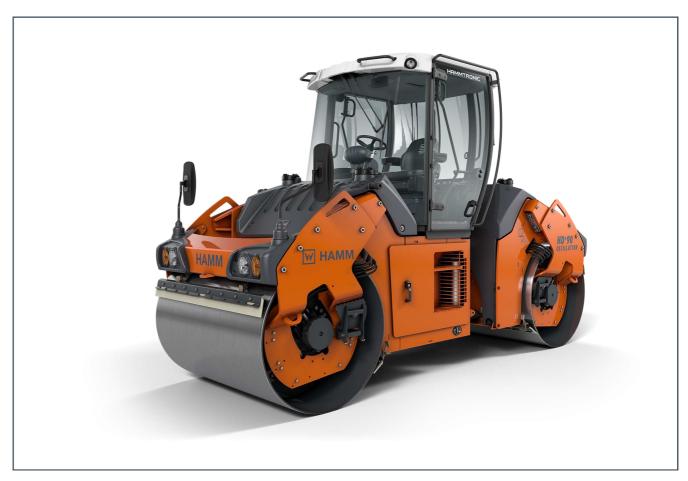

# **HD+90 VO**

Tandem roller with vibrating roller drum and oscillation drum Tandem rollers Series HD+ / Series H258

## **HIGHLIGHTS HD+**

- Simple, intuitive and language-neutral operation
- Excellent view of the machine and the construction site
- Seat operating unit can be moved and rotated
- Track offset for comfortable start up, moving away and compacting at curb edges
- > Compaction with oscillation